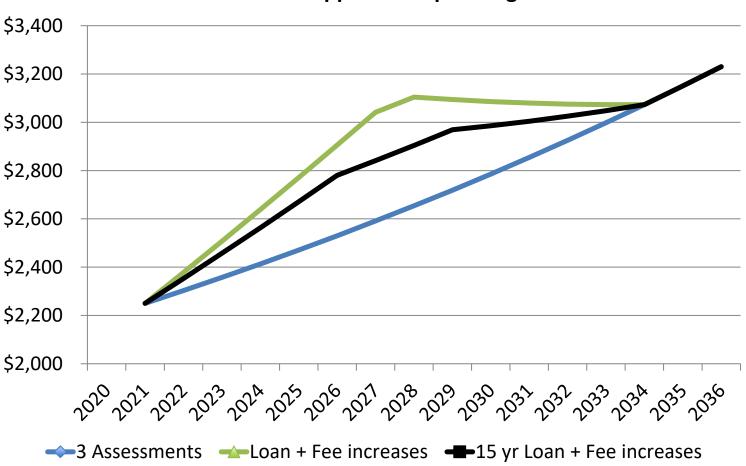

## **Projected Fees**

## **Total Association Quarterly Fees with Inflation applied to Operating costs**